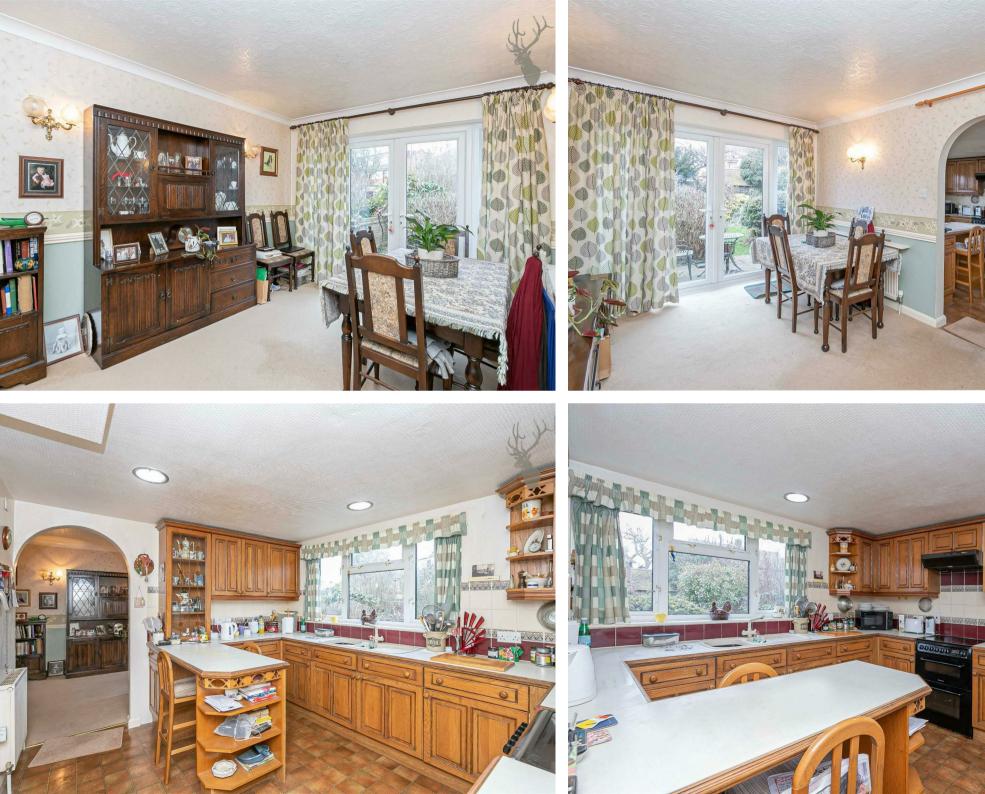

## Freehold

- Semi Detached Family Home Four Bedrooms
- Two Spacious Reception
  Kitchen/Breakfast Room
  Rooms
- Off Street Parking/Integral
  Chain Free Garage

With flexible living space, this property comprises two spacious reception rooms, kitchen/breakfast room with access to the rear garden, utility room, a downstairs WC, and an integral garage complete the ground floor.

The first floor provides three bedrooms and a family bathroom. The second floor you will find a spacious bedroom with the option to add an en-suite

Externally to the rear you will find a 60' private rear garden which is not over looked from the other houses. The property includes off-street parking for three vehicles.