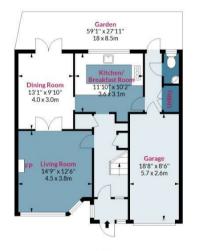

## **Onslow Gardens, CM5**

Approx. Gross Internal Area 1418 Sq Ft - 131.73 Sq M Approx. Gross Garage/ Shed Area 211 Sq Ft - 19.60 Sq M Approx. Gross Eaves Storage 111 Sq Ft - 10.31 Sq M Approx. Gross Total Area 1740 Sq Ft - 161.65 Sq M

**Ground Floor** Floor Area 614 Sq Ft - 57.04 Sq M (Excluding Garage)

**First Floor** Floor Area 492 Sq Ft - 45.71 Sq M

Second Floor Floor Area 312 Sq Ft - 28.98 Sq M

Eaves

Storage

Certified RICS Property Measurer Measured according to RICS IPMS2. Floor plan is for illustrative purposes only and is not to scale. Every attempt has been made to ensure the accuracy of the floor plan shown, however all measurements, fixtures, fittings and data shown are an approximate interpretation for illustrative purposes only. 1 sq m = 10.76 sq feet. lpaplus.com