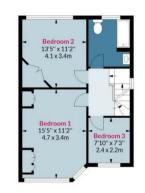

The first floor provides three bedrooms and a family bathroom. The second floor you will find a spacious bedroom with the option to add an en-suite

Externally to the rear you will find a 60' private rear garden which is not over looked from the other houses. The property includes off-street parking for three vehicles.

**Ground Floor** Floor Area 614 Sq Ft - 57.04 Sq M (Excluding Garage)

**First Floor** Floor Area 492 Sq Ft - 45.71 Sq M

Second Floor Floor Area 312 Sq Ft - 28.98 Sq M

Eaves

Storage

Certified RICS Property Measurer Measured according to RICS IPMS2. Floor plan is for illustrative purposes only and is not to scale. Every attempt has been made to ensure the accuracy of the floor plan shown, however all measurements, fixtures, fittings and data shown are an approximate interpretation for illustrative purposes only. 1 sq m = 10.76 sq feet. lpaplus.com

## BUTLER

Bedroom 4 16'9" x 15'5" 5.1 x 4.7m